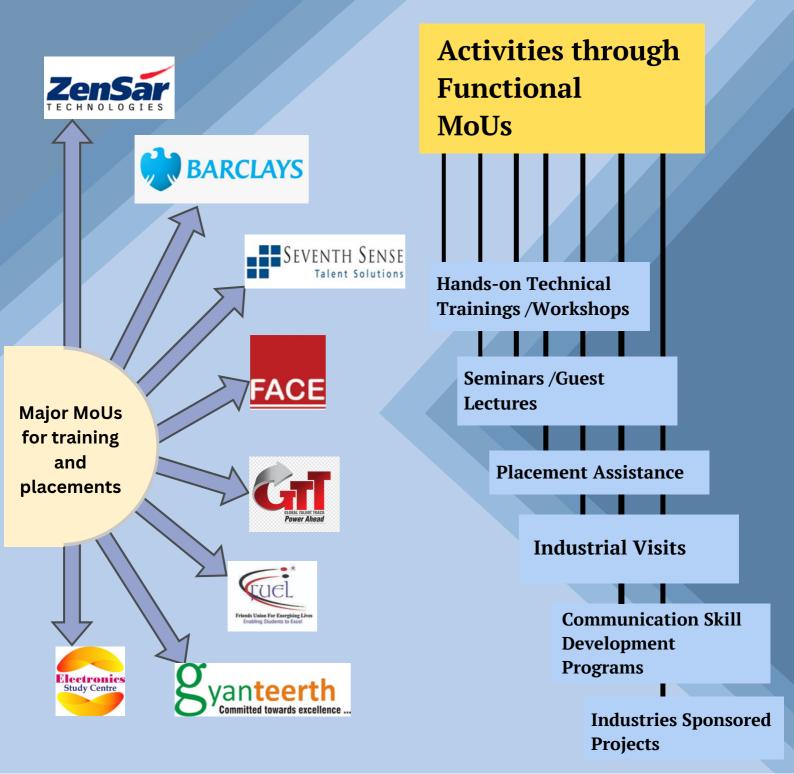

### MoUs

- The institution has signed 89 MoUs with industries/organizations/training Institutes /hiring partners till date and many more in progress.
- The institute takes the initiative to sign MoUs with industries / organizations /training institutes/hiring partners to groom the students with skill sets required by our recruiters.

### **Reasons for Placement of BSIOTRians in reputed companies with good packages**