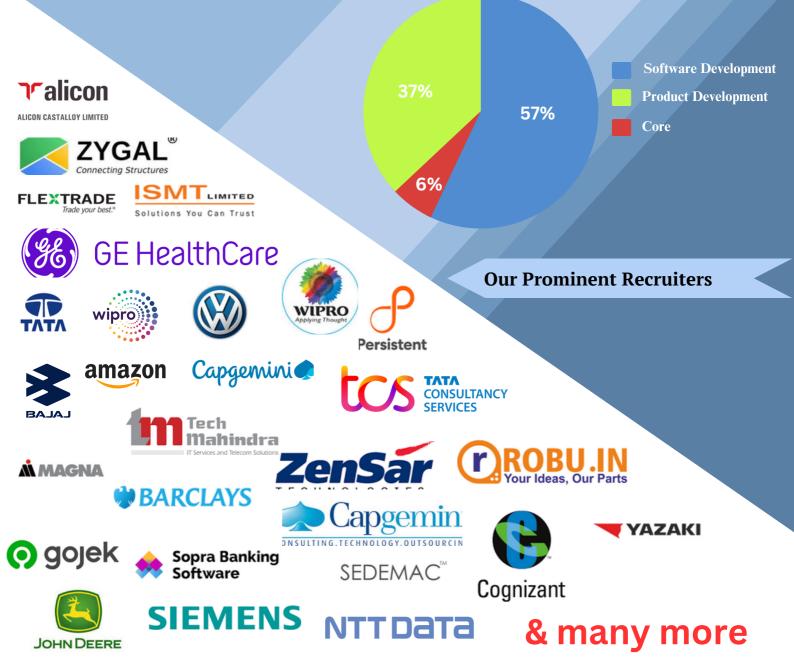

## **Placement records of the Institute**

| Year    | Total<br>Students | Offers                         |
|---------|-------------------|--------------------------------|
| 2022-23 | 497               | 320 +<br>(Ongoing Placements ) |
| 2021-22 | 489               | 404                            |
| 2020-21 | 601               | 438                            |
| 2019-20 | 467               | 334                            |
| 2018-19 | 495               | 325                            |

| Academic Year | Highest<br>Package | Name of<br>Company        |
|---------------|--------------------|---------------------------|
| 2020-21       | 7.5 LPA            | PUBMATIC INDIA<br>PVT LTD |
| 2021-22       | 40LPA              | GOJEK TECH                |
| 2022-23       | 12 LPA             | Futurense                 |