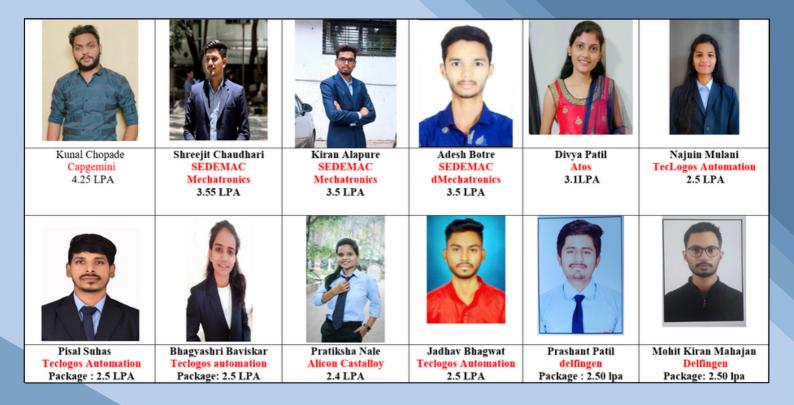

### Notable Placements from Mechanical Engineering Department .....

|                   |                     |                   |                   | A REAL            |                    |
|-------------------|---------------------|-------------------|-------------------|-------------------|--------------------|
| Akshay Gonbare    | Purva Awhale        | Ajay Patil        | Ajinkya Bhojane   | Anand Walke       | Suraj Zagade       |
| Skoda Auto        | Key Mansions        | Key Mansions      | Tata AutoComp     | Maxion Wheels     | Maxion Wheels      |
| Package: 5.00 LPA | Package: 4.80 LPA   | Package: 4.80 LPA | Package: 4.80 LPA | Package: 4.20 LPA | Package: 4.20 LPA  |
|                   |                     |                   |                   |                   |                    |
| Sanket Admane     | Shubham Chintalghat | Shreyas Sankapal  | Somesh Jagtap     | Kiran Parbat      | Abhishekh Bet      |
| Yazaki            | TCS                 | Excelr            | Forbes Marshal    | Magna Steyr       | Kirloskar Brothers |
| Package: 4.50 LPA | Package: 3.60 LPA   | Package: 3.60 LPA | Package: 3.00 LPA | Package: 3.00 LPA | Package: 3.00 LPA  |