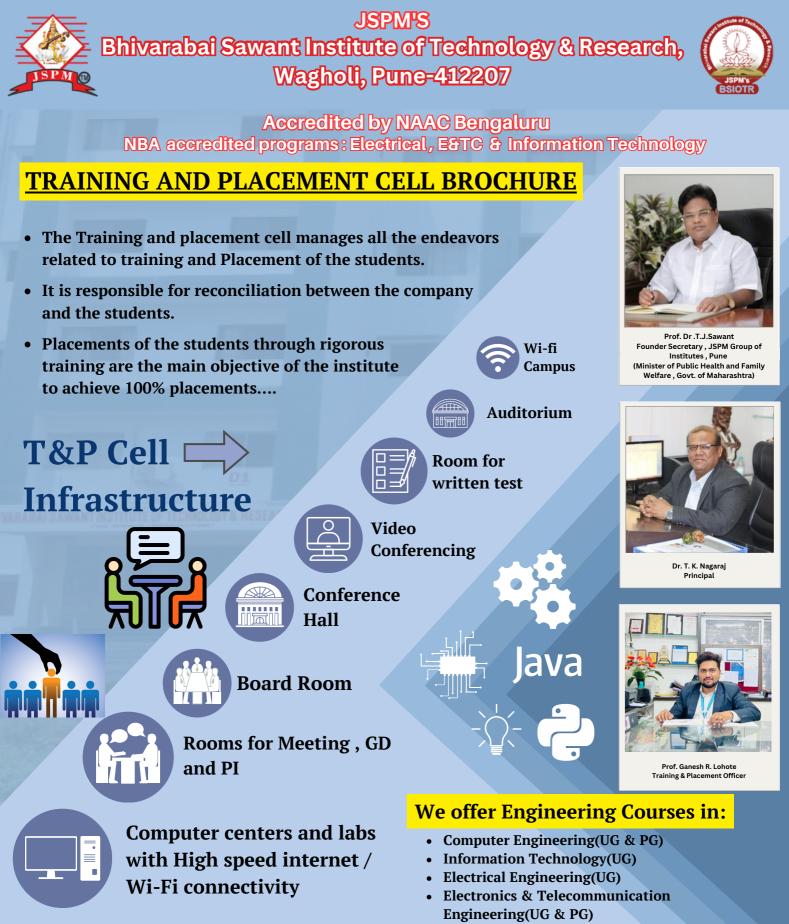

• Mechanical Engineering (UG)

### Mission

To provide, nurture and maintain an environment of high academic excellence, research, an entrepreneurship for all aspiring students, which will prepare them to face global challenges maintaining high ethical and moral standards

**BSIOTR** 

To Satify the aspirations of the youth force, who wants to lead the nation towards prosperity through techno-economic development.

## Vision

## **Placement Procedure**

Placement Cell contacts companies and get to understand their requirements

Detailed Job Description is shared with students Eligible and Interested students apply for Job Company specific training is arranged for the students











Students join the company



List of selected students are announced Company visits BSIOTR and follows